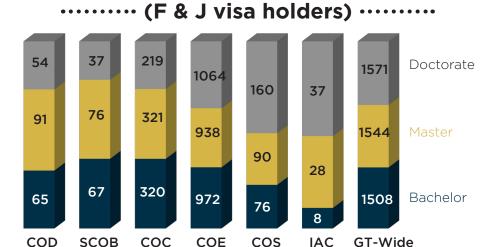

#### **International Students**

China India South Korea France

> Taiwan ...and 115 more

Nationalities of GT

F & J int'l students **4,703** 

Academic Projects

F-1 on OPT 1,188