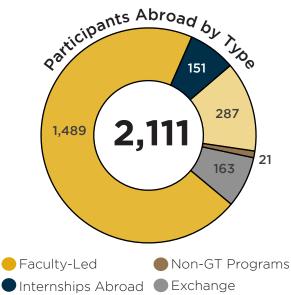

------------------|------|------|-------------|
| Architecture                | 37   | 51%  | 49%         |
| Building<br>Construction    | 7    | 14%  | 86%         |
| City & Regional<br>Planning | 13   | 46%  | 54%         |
| Industrial Design           | 22   | 73%  | <b>27</b> % |
| Undecided                   | 2    | 100% | 0%          |
| COD Total                   | 81   | 54%  | 46%         |

## COD Participants Abroad ..... by Level .....









### COD International Student Citizenship



#### >>>>>

#### **COD International Students by Type .....**



#### **COD International Students by Major**



#### ····· COD International Scholars ·····



#### Georgia Tech - Overall





### Locations for GT Experiences Abroad

France China England Ireland Germany ...and 53 more





# Students Graduating with an ..... Experience Abroad .....



#### **International Students**





China India South Korea France

> Taiwan ...and 115 more

Nationalities of GT

F & J int'l students **4,703** 

Academic Projects



F-1 on OPT 1,188