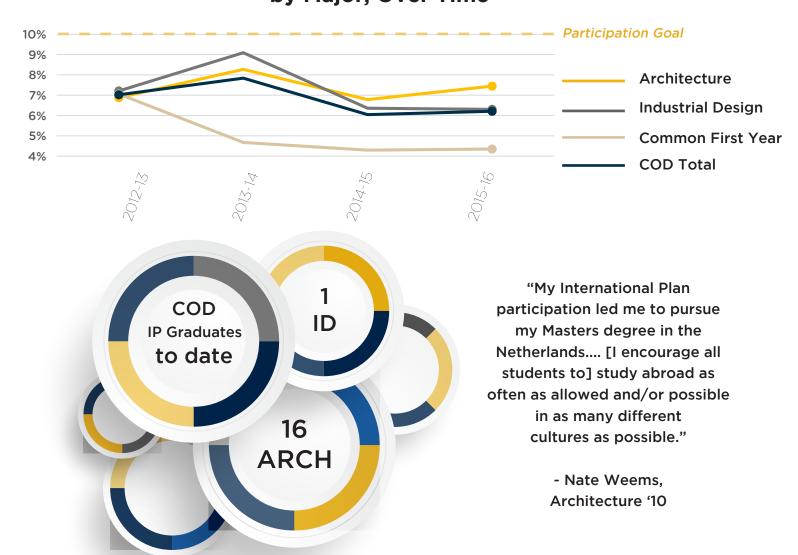

## COD IP Participation as a Percentage of Enrollment, ..... by Major, Over Time

Architecture
Industrial Design
Common First Year

#### **COD Participants Abroad**

# COD Participants Abroad ...... by Major & Gender ......

|                             | Numb | er 🛊 | ň           |
|-----------------------------|------|------|-------------|
| Architecture                | 37   | 51%  | 49%         |
| Building<br>Construction    | 7    | 14%  | 86%         |
| City & Regional<br>Planning | 13   | 46%  | 54%         |
| Industrial Design           | 22   | 73%  | <b>27</b> % |
| Undecided                   | 2    | 100% | 0%          |
| COD Total                   | 81   | 54%  | 46%         |