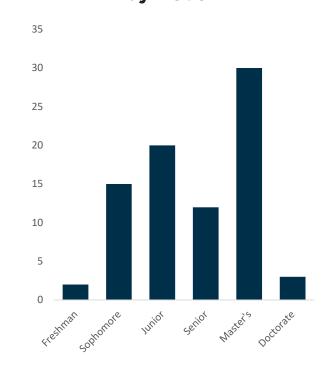

Over Time







Architecture
Industrial Design
Common First Year



#### **COD Participants Abroad**









## COD Participants Abroad ..... by Length .....



### COD Participants Abroad ..... by Race





# COD Participants Abroad ...... by Major & Gender ......

|                             | Numb | er 🛊 | ň           |
|-----------------------------|------|------|-------------|
| Architecture                | 37   | 51%  | 49%         |
| Building<br>Construction    | 7    | 14%  | 86%         |
| City & Regional<br>Planning | 13   | 46%  | 54%         |
| Industrial Design           | 22   | 73%  | <b>27</b> % |
| Undecided                   | 2    | 100% | 0%          |
| COD Total                   | 81   | 54%  | 46%         |

## COD Participants Abroad ..... by Level .....









### COD International Student Citizenship



#### >>>>>

#### **COD International Students by Type .....**



#### **COD International Students by Major**



#### ····· COD International Scholars ·····



#### Georgia Tech - Overall





### Locations for GT Experiences Abroad

France China England Ireland Germany ...and 53 more





# Students Graduating with an ..... Experience Abroad .....



#### **International Students**





China India South Korea France

> Taiwan ...and 115 more

Nationalities of GT

F & J int'l students **4,703** 

Academic Projects



F-1 on OPT 1,188