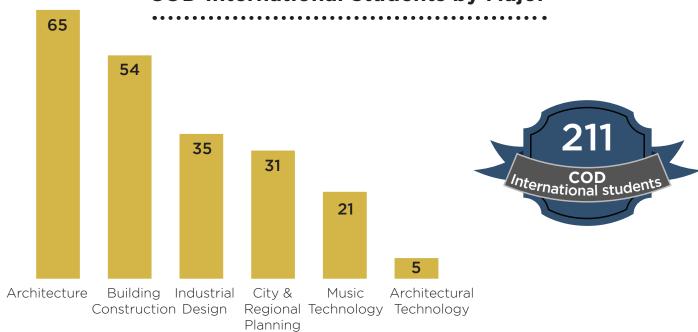

### COD Participants Abroad ..... by Race





# COD Participants Abroad ...... by Major & Gender ......

|                             | Numb | er 🛊 | ň           |
|-----------------------------|------|------|-------------|
| Architecture                | 37   | 51%  | 49%         |
| Building<br>Construction    | 7    | 14%  | 86%         |
| City & Regional<br>Planning | 13   | 46%  | 54%         |
| Industrial Design           | 22   | 73%  | <b>27</b> % |
| Undecided                   | 2    | 100% | 0%          |
| COD Total                   | 81   | 54%  | 46%         |

## COD Participants Abroad ..... by Level .....









### COD International Student Citizenship



#### >>>>>

#### **COD International Students by Type .....**



#### **COD International Students by Major**



#### ····· COD International Scholars ·····



#### Georgia Tech - Overall





### Locations for GT Experiences Abroad

France China England Ireland Germany ...and 53 more





# Students Graduating with an ..... Experience Abroad .....



#### **International Students**





China India South Korea France

> Taiwan ...and 115 more

Nationalities of GT

F & J int'l students **4,703** 

Academic Projects



F-1 on OPT 1,188