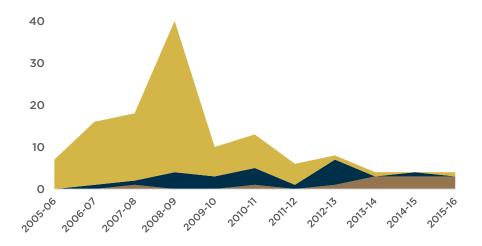

### **International Activity Report 2015-16**

·>>>> College of Design









## COD IP Participation as a Percentage of Enrollment, ..... by Major, Over Time







Architecture
Industrial Design
Common First Year



#### **COD Participants Abroad**









## COD Participants Abroad ..... by Length .....



### COD Participants Abroad ..... by Race





# COD Participants Abroad ...... by Major & Gender ......

|                             | Numb | er 🛊 | ň           |
|-----------------------------|------|------|-------------|
| Architecture                | 37   | 51%  | 49%         |
| Building<br>Construction    | 7    | 14%  | 86%         |
| City & Regional<br>Planning | 13   | 46%  | 54%         |
| Industrial Design           | 22   | 73%  | <b>27</b> % |
| Undecided                   | 2    | 100% | 0%          |
| COD Total                   | 81   | 54%  | 46%         |

## COD Participants Abroad ..... by Level .....









### COD