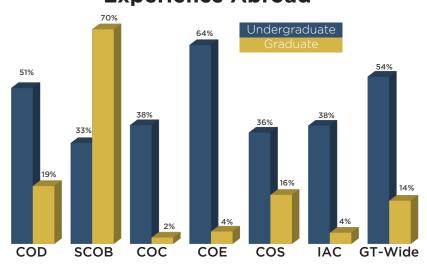

| 37   | 51%  | 49%         |
| Building<br>Construction    | 7    | 14%  | 86%         |
| City & Regional<br>Planning | 13   | 46%  | 54%         |
| Industrial Design           | 22   | 73%  | <b>27</b> % |
| Undecided                   | 2    | 100% | 0%          |
| COD Total                   | 81   | 54%  | 46%         |

## COD Participants Abroad ..... by Level .....









### COD International Student Citizenship



#### >>>>>

#### **COD International Students by Type .....**



#### **COD International Students by Major**



#### ····· COD International Scholars ·····



#### Georgia Tech - Overall





### Locations for GT Experiences Abroad

France China England Ireland Germany ...and 53 more





# Students Graduating with an ..... Experience Abroad .....



#### **International Students**





China India South Korea France

> Taiwan ...and 115 more

Nationalities of GT

F & J int'l students **4,703** 

Academic Projects



F-1 on OPT 1,188