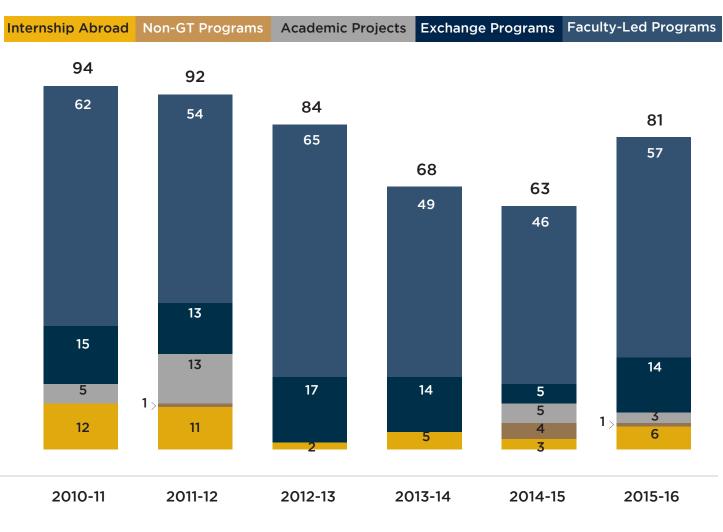

### **International Activity Report 2015-16**

·>>>> College of Design









## COD IP Participation as a Percentage of Enrollment, ..... by Major, Over Time







Architecture
Industrial Design
Common First Year



#### **COD Participants Abroad**









## COD Participants Abroad ..... by Length .....



### COD Participants Abroad ..... by Race





# COD Participants Abroad ...... by Major & Gender ......

|                             | Numb | er 🛊 | ň           |
|-----------------------------|------|------|-------------|
| Architecture                | 37   | 51%  | 49%         |
| Building<br>Construction    | 7    | 14%  | 86%         |
| City & Regional<br>Planning | 13   | 46%  | 54%         |
| Industrial Design           | 22   | 73%  | <b>27</b> % |
| Undecided                   | 2    | 100% | 0%          |
| COD Total                   | 81   | 54%  | 46%         |

## COD Participants Abroad ..... by Level .....









### COD International Student Citizenship



#### >>>>>

#### **COD International Students by Ty