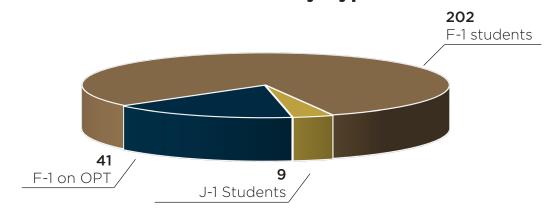

OD Participants Abroad ..... by Length .....



### COD Participants Abroad ..... by Race





# COD Participants Abroad ...... by Major & Gender ......

|                             | Numb | er 🛊 | ň           |
|-----------------------------|------|------|-------------|
| Architecture                | 37   | 51%  | 49%         |
| Building<br>Construction    | 7    | 14%  | 86%         |
| City & Regional<br>Planning | 13   | 46%  | 54%         |
| Industrial Design           | 22   | 73%  | <b>27</b> % |
| Undecided                   | 2    | 100% | 0%          |
| COD Total                   | 81   | 54%  | 46%         |

## COD Participants Abroad ..... by Level .....









### COD International Student Citizenship



#### >>>>>

#### **COD International Students by Type .....**



#### **COD International Students by Major**



#### ····· COD International Scholars ·····



#### Georgia Tech - Overall





### Locations for GT Experiences Abroad

France China England Ireland Germany ...and 53 more





# Students Graduating with an ..... Experience Abroad .....



#### **International Students**





China India South Korea France

> Taiwan ...and 115 more

Nationalities of GT

F & J int'l students **4,703** 

Academic Projects



F-1 on OPT 1,188