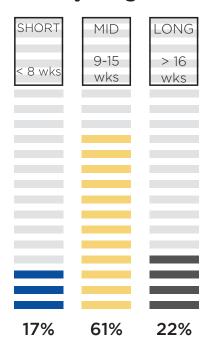

### **International Activity Report 2015-16**

·>>>> College of Design









## COD IP Participation as a Percentage of Enrollment, ..... by Major, Over Time







Architecture
Industrial Design
Common First Year



#### **COD Participants Abroad**









## COD Participants Abroad ..... by Length .....



### COD Participants Abroad ..... by Race





# COD Participants Abroad ...... by Major & Gender ......

|                             | Numb | er 🛊 | ň           |
|-----------------------------|------|------|-------------|
| Architecture                | 37   | 51%  | 49%         |
| Building<br>Construction    | 7    | 14%  | 86%         |
| City & Regional<br>Planning | 13   | 46%  | 54%         |
| Industrial Design           | 22   | 73%  | <b>27</b> % |
| Undecided                   | 2    | 100% | 0%          |
| COD Total                   | 81   | 54%  | 46%         |

## COD Participants Abroad ..... by Level .....









### COD International Student Citizenship



#### >>>>>

#### **COD International Students by Type .....**



#### **COD International Students by Major**