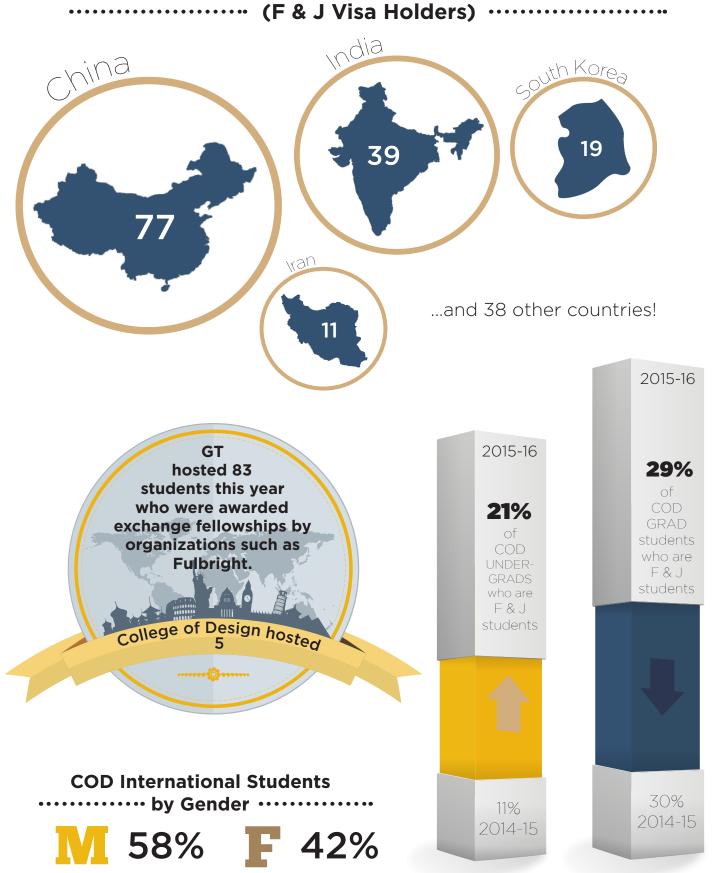

mmon First Year



#### **COD Participants Abroad**









## COD Participants Abroad ..... by Length .....



### COD Participants Abroad ..... by Race





# COD Participants Abroad ...... by Major & Gender ......

|                             | Numb | er 🛊 | ň           |
|-----------------------------|------|------|-------------|
| Architecture                | 37   | 51%  | 49%         |
| Building<br>Construction    | 7    | 14%  | 86%         |
| City & Regional<br>Planning | 13   | 46%  | 54%         |
| Industrial Design           | 22   | 73%  | <b>27</b> % |
| Undecided                   | 2    | 100% | 0%          |
| COD Total                   | 81   | 54%  | 46%         |

## COD Participants Abroad ..... by Level .....









### COD International Student Citizenship



#### >>>>>

#### **COD International Students by Type .....**



#### **COD International Students by Major**



#### ····· COD International Scholars ·····



#### Georgia Tech - Overall





### Locations for GT Experiences Abroad

France China England Ireland Germany ...and 53 more





# Students Graduating with an ..... Experience Abroad .....



#### **International Students**





China India South Korea France

> Taiwan ...and 115 more

Nationalities of GT

F & J int'l students **4,703** 

Academic Projects



F-1 on OPT 1,188