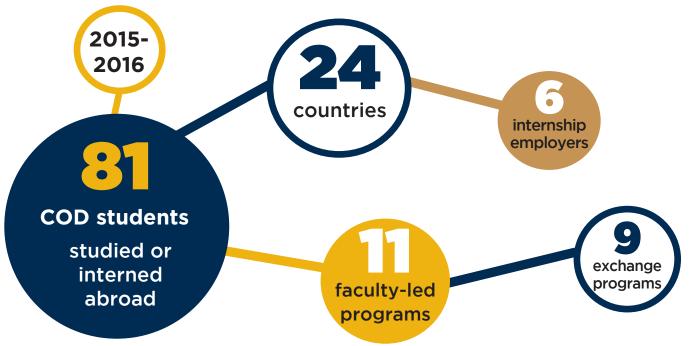

### **International Activity Report 2015-16**

·>>>> College of Design









## COD IP Participation as a Percentage of Enrollment, ..... by Major, Over Time







Architecture
Industrial Design
Common First Year



#### **COD Participants Abroad**









## COD Participants Abroad ..... by Length .....



### COD Participants Abroad ..... by Race





# COD Participants Abroad ...... by Major & Gender ......

|                             | Numb | er 🛊 | ň           |
|-----------------------------|------|------|-------------|
| Architecture                | 37   | 51%  | 49%         |
| Building<br>Construction    | 7    | 14%  | 86%         |
| City & Regional<br>Planning | 13   | 46%  | 54%         |
| Industrial Design           | 22   | 73%  | <b>27</b> % |
| Undecided                   | 2    | 100% | 0%          |
| COD Total                   | 81   | 54%  | 46%         |

## COD Participants Abroad ..... by Level .....









### COD International Student Citizenship



#### >>>>>

#### **COD International Students by Type