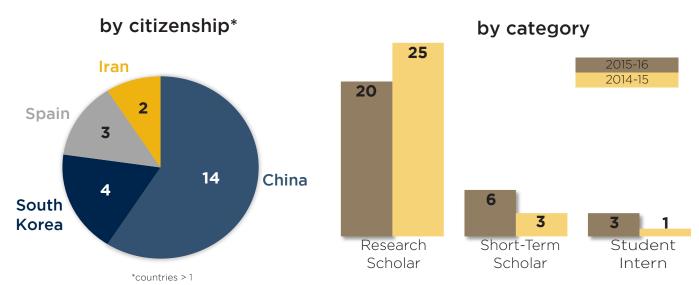

# COD Participants Abroad ...... by Major & Gender ......

|                             | Numb | er 🛊 | ň           |
|-----------------------------|------|------|-------------|
| Architecture                | 37   | 51%  | 49%         |
| Building<br>Construction    | 7    | 14%  | 86%         |
| City & Regional<br>Planning | 13   | 46%  | 54%         |
| Industrial Design           | 22   | 73%  | <b>27</b> % |
| Undecided                   | 2    | 100% | 0%          |
| COD Total                   | 81   | 54%  | 46%         |

## COD Participants Abroad ..... by Level .....









### COD International Student Citizenship



#### >>>>>

#### **COD International Students by Type .....**



#### **COD International Students by Major**



#### ····· COD International Scholars ·····



#### Georgia Tech - Overall





### Locations for GT Experiences Abroad

France China England Ireland Germany ...and 53 more





# Students Graduating with an ..... Experience Abroad .....



#### **International Students**





China India South Korea France

> Taiwan ...and 115 more

Nationalities of GT

F & J int'l students **4,703** 

Academic Projects



F-1 on OPT 1,188